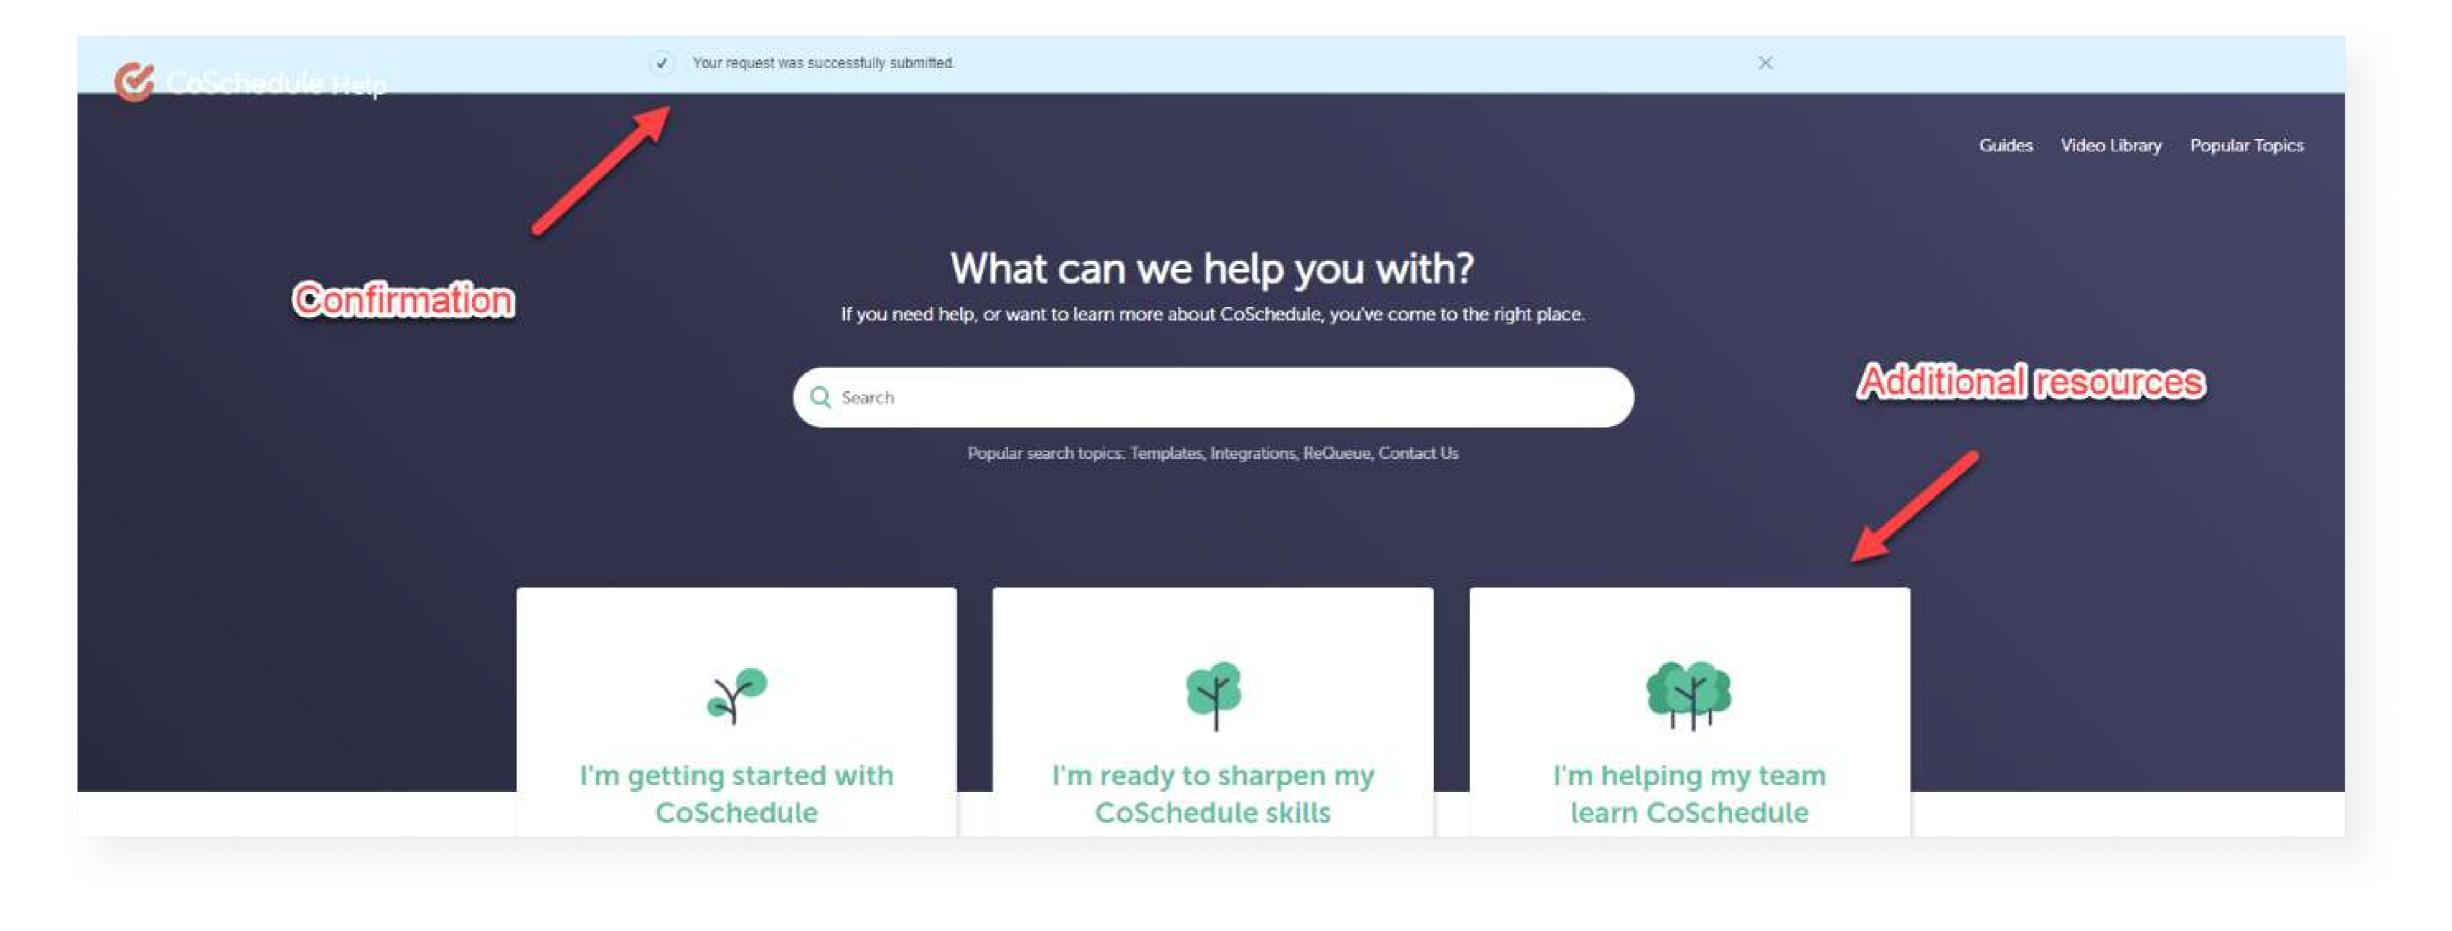

## Can I help you with anything else?

Thank you, Please check your email.

We've sent a verification email to Simply click on the link in the email, and you'll be all set.

KICKRESUME

Get the book What's inside Authors 💟 f 🗓 🚭