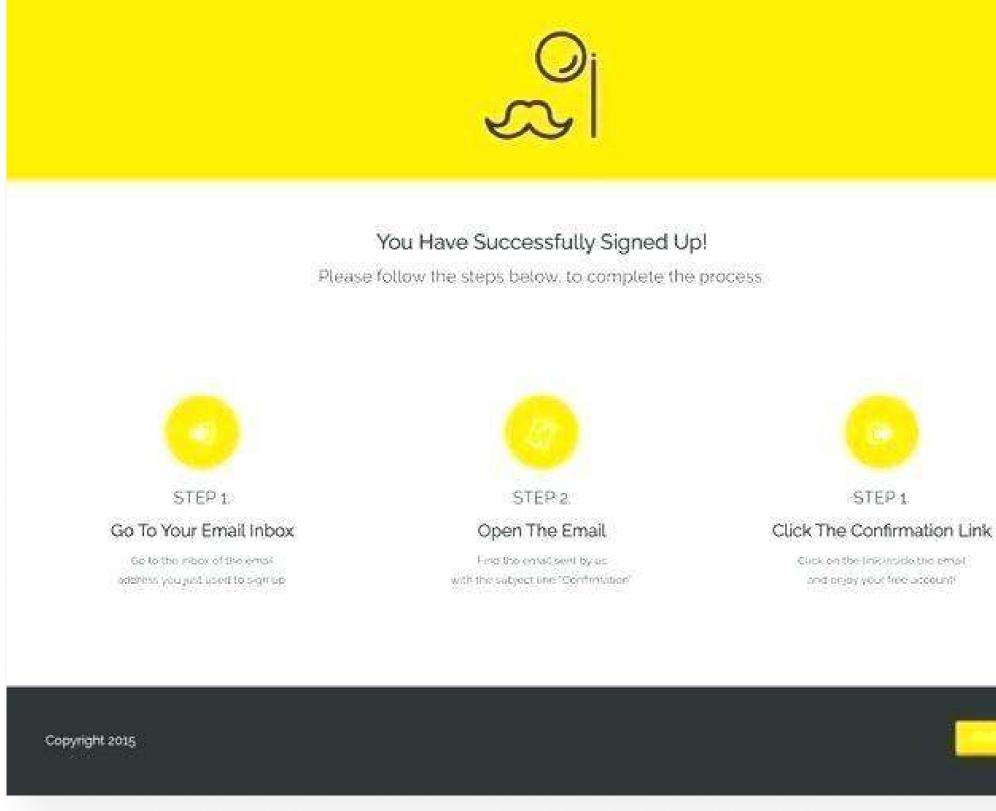

## Can I help you with anything else?

Thank you, Please check your email.

We've sent a verification email to Simply click on the link in the email, and you'll be all set.

KICKRESUME

Get the book What's inside Authors 💟 f 🗓 🚭