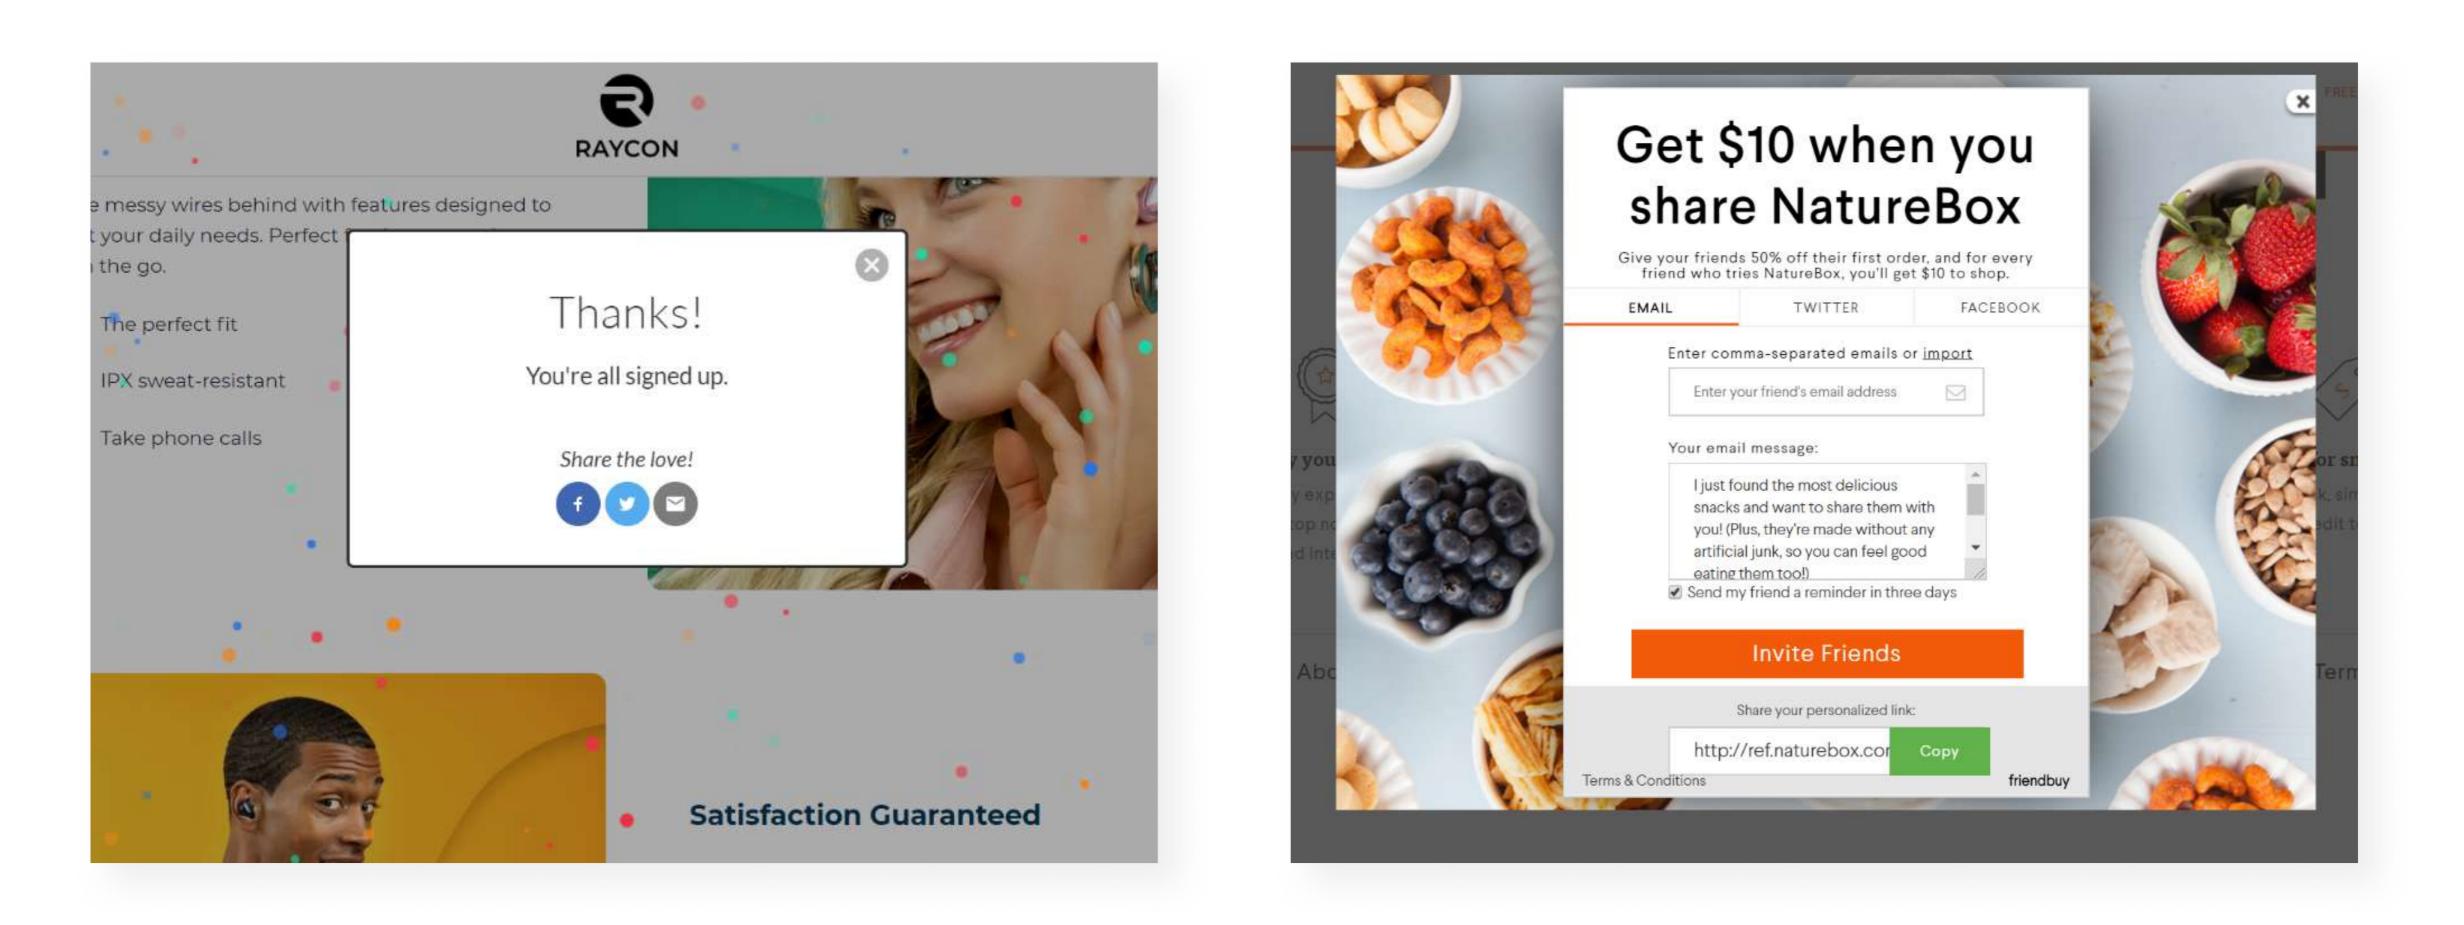

## **INVITE FRIENDS &** EARN PRODUCT

Share your unique link via email, Facebook or Twitter and earn Harry's goods for each friend who signs up.

http://prelaunch.harrys.com/?ref=1d825664d1

HERE'S HOW IT WORKS: