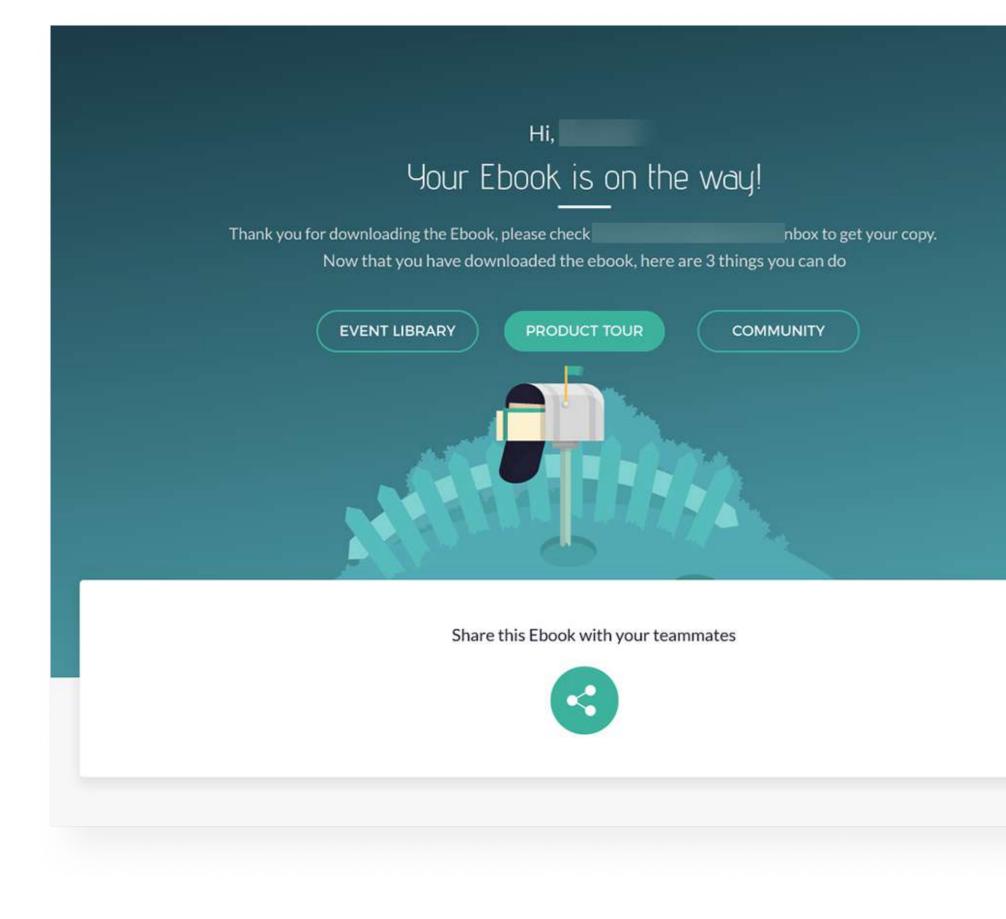

## Thank You!

Your free PDF download of **Achieve What Matters in 2017** is on its way to the email address you provided.