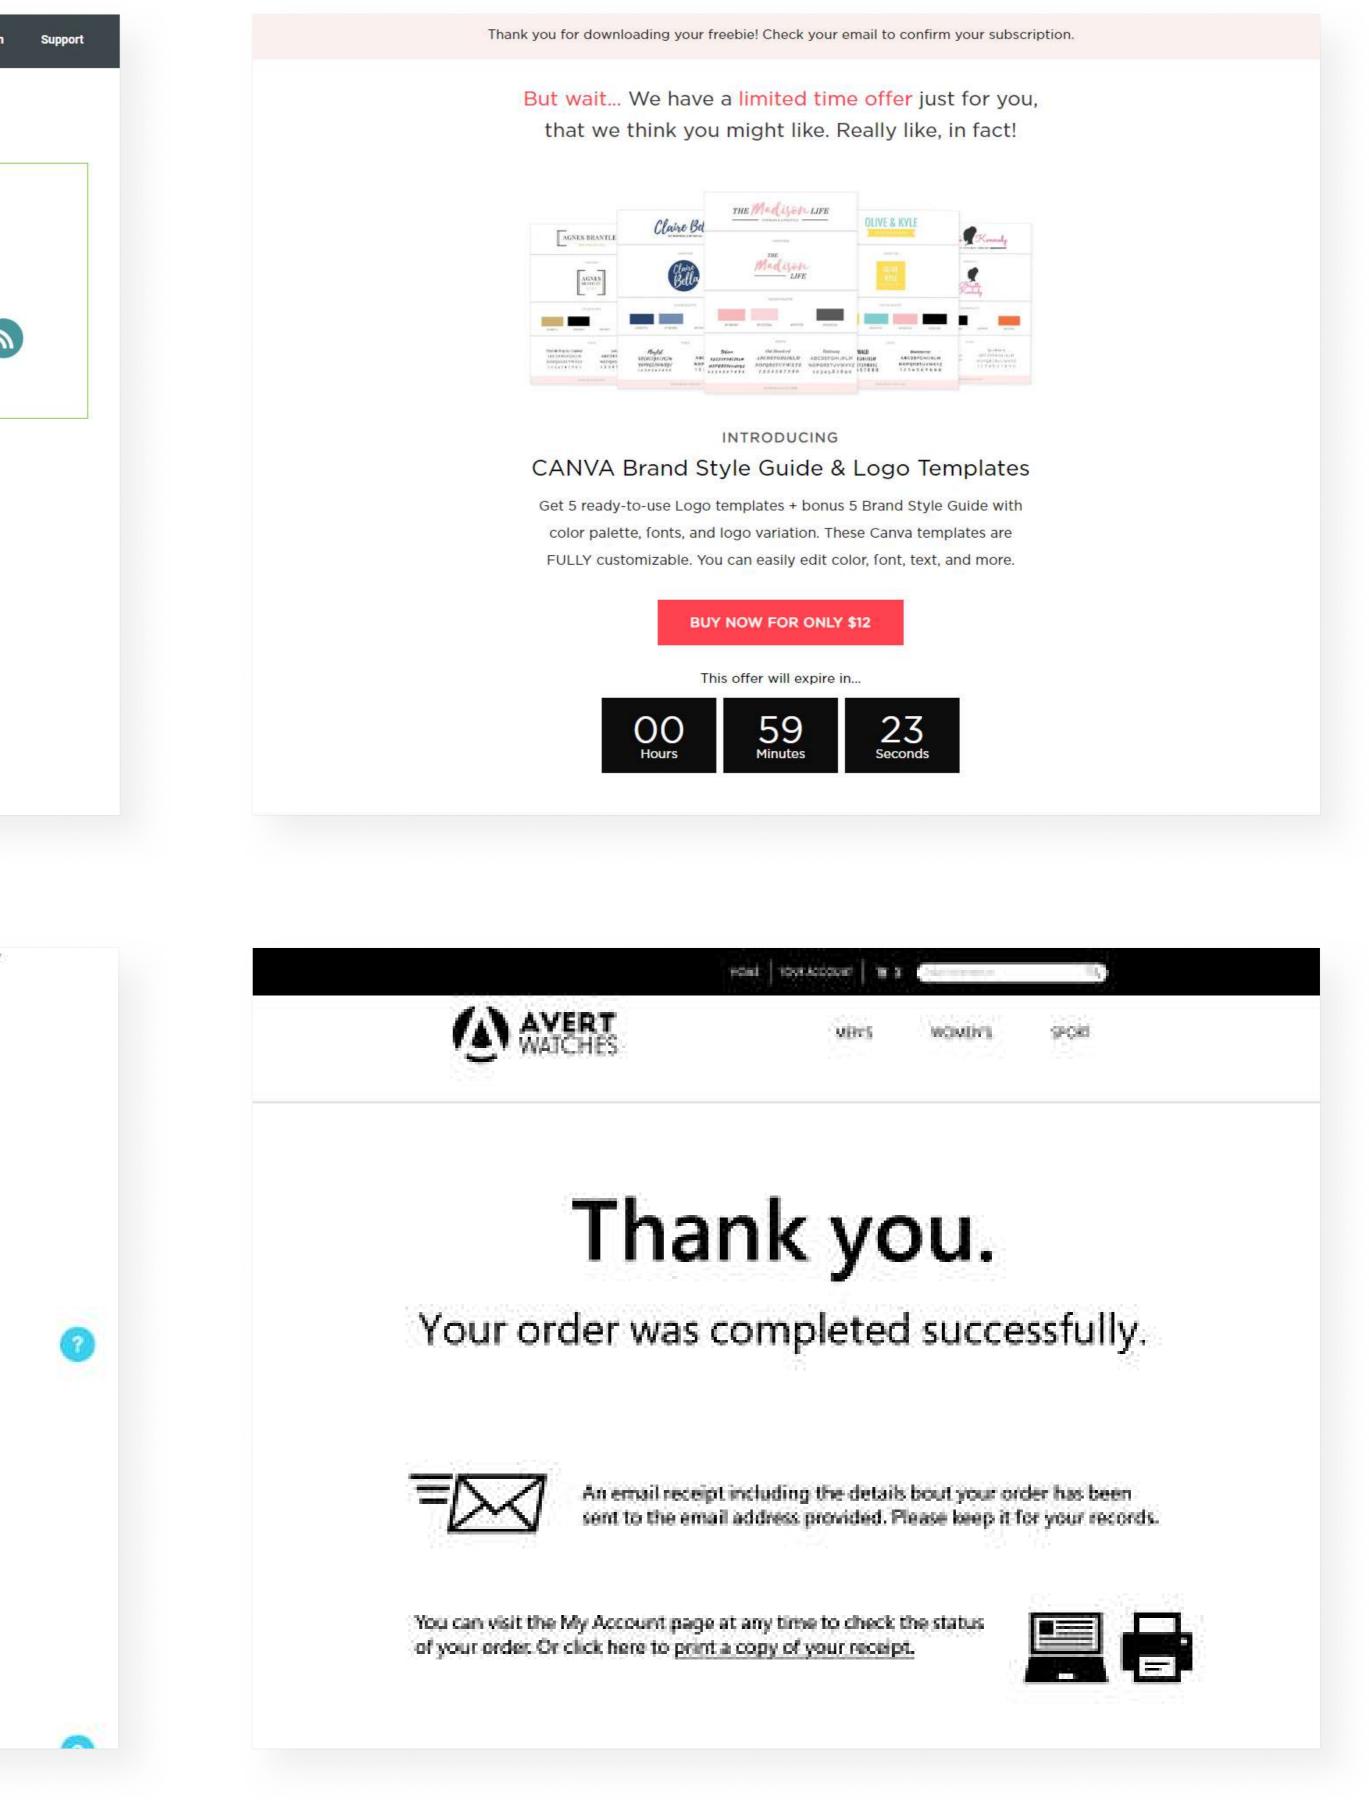

| , <b>X</b> i   | 10% discount<br>Voucher                     |
|----------------|---------------------------------------------|
| iy of the grea | at bestselling books featured on this page. |

STABLE WP