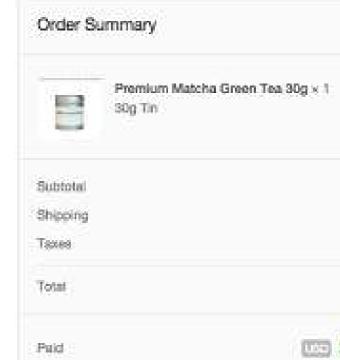

#### How to Make The Perfect Cup of Matcha Tea

| \$24.99<br>\$24.99<br>\$5.00<br>\$0.00<br>\$29.99 |
|---------------------------------------------------|
| \$0.00<br>\$29.99                                 |
| 29.99                                             |
|                                                   |