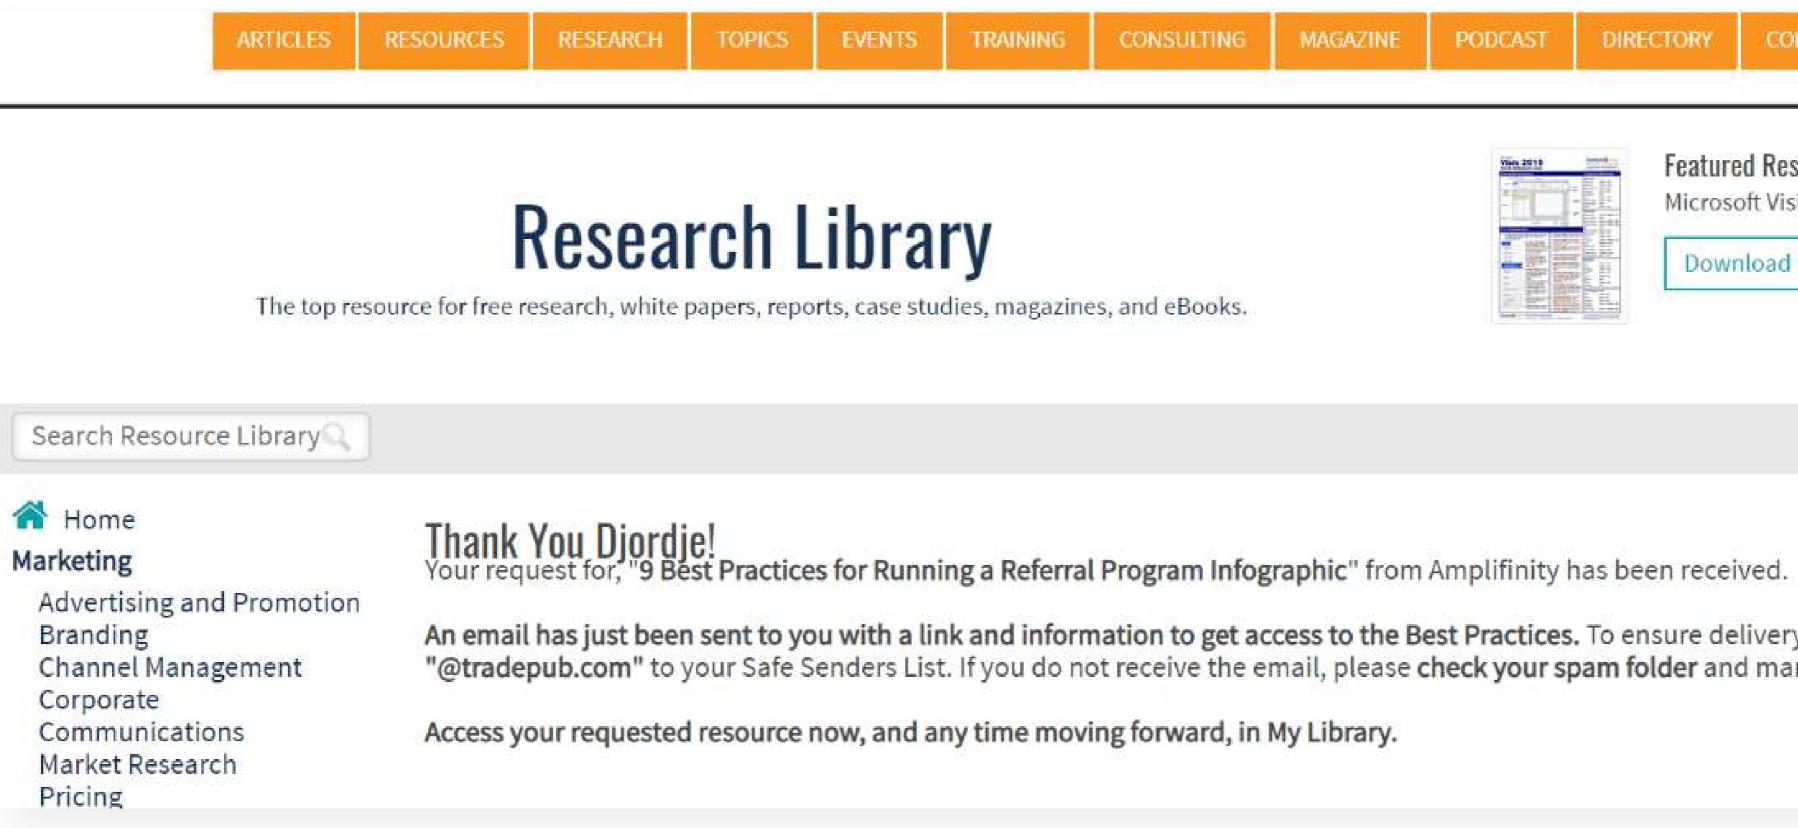

STABLE J

|                  | You a                  |
|------------------|------------------------|
|                  | Ne<br>Jo<br>and access |
| Learn the Basics |                        |

AMPLIFINITY

An email has just been sent to you with a link and information to get access to the Best Practices. To ensure delivery of our messages, please add "@tradepub.com" to your Safe Senders List. If you do not receive the email, please check your spam folder and mark it as "not spam".